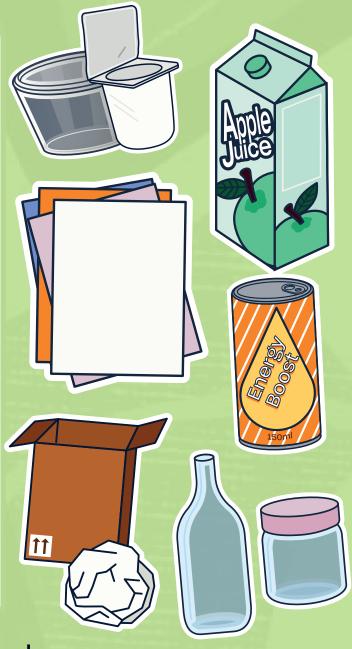

#### Yes please:

Paper and cardboard

Plastic pots, tubs and trays

Food and drink cans

Cartons

Glass bottles and jars

Plastic bottles