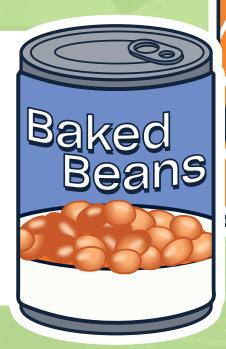

Food waste

#### Yes please:



Tea bags



Coffee grounds



Fruit and vegetable peelings



Leftovers



Inedible food



#### No thanks:



Coffee cups



Plastic film



Food packaging



Liquids



Paper towels/ tissues



Single use cutlery or plates



# Food and drink cans recycling

#### Yes please:



Drink cans



Food cans





#### No thanks:



Food waste



Cartons



Glass bottles and jars



Coffee cups



Plastic film



Liquids



Packaging of any kind



### General waste

#### Yes please:



Coffee cups



Crisp packets



Paper towels/tissue



Sweet wrappers



Single use cutlery and plates



Polystyrene containers and packaging







#### No thanks:



Paper





Food and drink cans





Plastic pots, tubs and trays



Food waste



## Plastic bottles, pots, tubs and trays





Plastic bottles



Plastic pots, tubs and trays





Food waste



Plastic film or wrap



Glass bottles and jars





Paper and card



Paper and cardboard recycling

#### Yes please:



Office paper



Newspapers & magazines



Envelopes



Cardboard

#### No thanks:



Paper towels/ tissues



Food waste



11

**Bubbl