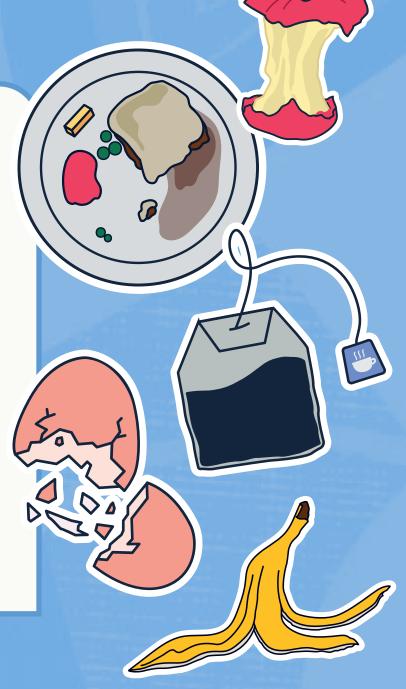

Food waste

#### Yes please:

Tea bags

Coffee grounds

Fruit and vegetable peelings

Leftovers

Inedible food